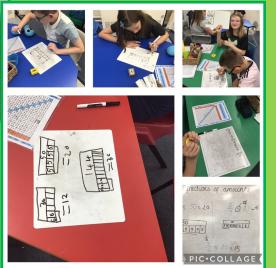

#### Our Learning This Week.....Class 2

What a beautiful week in Class 2! We have worked really hard in Maths to find fractions of amounts. We have used bar models and practical equipment to work out the answers.