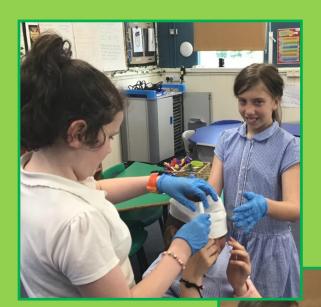

In PSHE, years 5 and 6 have been learning how to treat major and minor head injuries. We really enjoyed bandaging each other and understood the importance of keeping ourselves safe when treating other people.