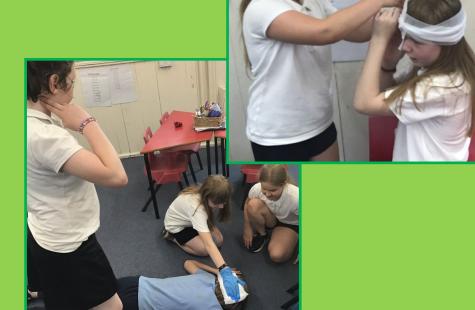

In PSHE, years 5 and 6 have been learning how to treat major and minor head injuries. We really enjoyed bandaging each other and understood the importance of keeping ourselves safe when treating other people.