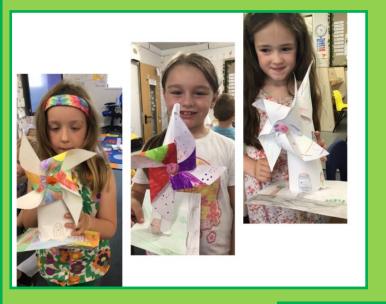

Children have had fun creating some windmills in our DT session and looking at creating boats in EYFS—this has been part of our 'coastal' topic and we have had fun looking at the different features of a coastal town. Miss T was able to share some pictures of her trips to the beach. If you have any, please do send them in!